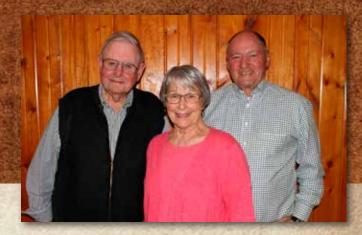

The Cattlemen's Ball of Nebraska Advisory Board is delighted to introduce the Ralph & Beverly Holzfaster family, along with the Neal Hansen family as the 2013 Cattlemen's Ball of Nebraska hosts. These two families have a long and distinguished history with the cattle industry and a great commitment to giving back to the community. This year the local chairmen of the Ball are Tim Holzfaster, Jon Holzfaster, Doug Teaford, & Greg Wilke. Your hosts and many wonderful volunteers have worked extremely hard to bring you a fun-filled day! Their great efforts will contribute greatly to cancer research and to this local community's health care. We thank you! When you see these folks, please extend a word of gratitude for their tremendous gifts of time and talent to this year's event!

Please enjoy your day with the Holzfaster and Hansen families. We will see you next year in picturesque Banner County. You don't want to miss it!

Laurie Widdowson, Chairman Cattlemen's Ball of Nebraska Advisory Board