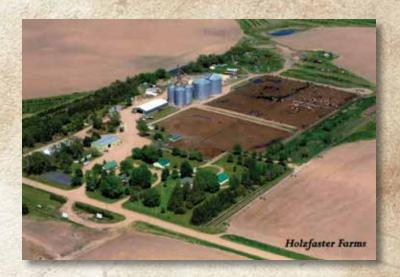

The Cattlemen's Ball of Nebraska Advisory Board is delighted to introduce the Ralph & Beverly Holzfaster family, along with the Neal Hansen family as the 2013 Cattlemen's Ball of Nebraska hosts. These two families have a long and distinguished history with the cattle industry and a great commitment to giving back to the community. This year the local chairmen of the Ball are Tim Holzfaster, Jon Holzfaster, Doug Teaford, & Greg Wilke. Your hosts and many wonderful volunteers have worked extremely hard to bring you a fun-filled day! Their great efforts will contribute greatly to cancer research and to this local community's health care. We thank you! When you see these folks, please extend a word of gratitude for their tremendous gifts of time and talent to this year's event!

The Holzfaster's Farm - it is in the 4th generation located 13 miles southwest of Paxton. Because of the accessabilities we are privilidged to be co-hosts with the Neal Hansen family and the Hanging H Ranch. We would be happy to have you come anytime. The coffee is always on.