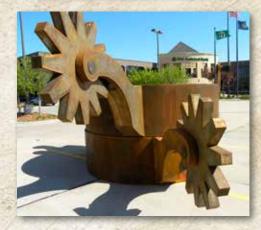

# Serenity Spurs!

Featured for the first time at the 2013 Ball are the iconic Serenity Spurs. The spurs are made of carbon steel with a patina, and when stacked are 6'x 18' and weigh approximately one ton. They were created by Shannon Hansen, formerly of Ogallala, now residing in Lincoln. He is currently welding program chairman for Southeast Community College at Milford. Hansen has shown work in the Modern Arts Midtown Gallery in Omaha as well as in Lincoln art galleries.

A special use of the spurs will be to honor and remember loved ones affected by cancer. Individuals may purchase serenity ribbons depicting a specific cancer that may have touched their loved one. The ribbons will then be magnetically attached to the spurs for display during each Ball. It is expected that the spurs will travel the state as part of the annual Cattlemen's Ball.

The spurs have been sponsored by BlueCross and BlueShield of Nebraska and initiated by former State Senator and BC/BS Board Chair Emeritus, Jack Mills. According to a BC/BS spokesman, "The company is committed to giving back to customers and communities it serves."