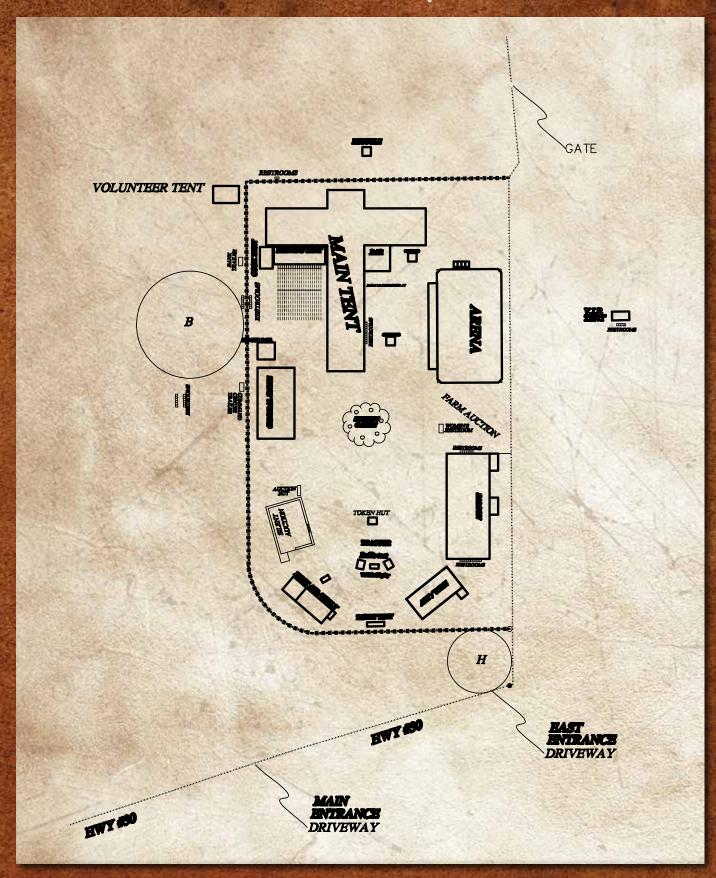

# Schedule of Events!

# Friday, June 7 Kick-off

5:00 - 7:00 PM Trail Boss Reception at the Saloon Tent
6:30 PM Introduction of the Ranch Rodeo Teams
7:00 PM Live Auction at the Saloon Tent
8:00 - 9:30 PM Ranch Rodeo at the Arena
9:30 - Midnight Dance to "Shur Thing" at the Saloon Tent

# Saturday, June 8 Main Event

Champagne Brunch at the Saloon Tent 9:00 - 10:30 AM Treble Makers Performance at the Saloon Tent 10:00 AM **Tents Open Art Show** Silent Auction General Store Wine Tasting Concessions-Until Midnight 11:00 AM Main Gate Opens 11:00 AM Opening Ceremony in the Commons Area 11:15 - 1:00 PM Trail Boss Luncheon & Auction at the Main Tent 11:30 - 12:00 PM Cowboy Capitol Chorus at the Saloon Tent Front Street Review at the Saloon Tent 12:15 - 1:00 PM 1:00 PM Bar Opens Patsy Cline Performance at the Saloon Tent 1:30 - 1:45 PM 1:00 - 2:00 PM Stock Handling Demonstration at the Arena 2:30 - 3:15 PM Western Style Show at the Saloon Tent 2:00 - 3:30 PM Farm/Ranch Auction at the Arena 3:30 - 4:00 PM Patsy Cline Performance at the Saloon Tent 3:30 PM First half of the Silent Auction closes Catholic Mass in Volunteer tent 3:30 - 4:15 PM 3:30 - 5:00 PM Ranch Rodeo-Final Performance at the Arena 4:00 PM Second half of the Silent Auction closes 4:15 - 5:00 PM Front Street Review at the Saloon Tent 5:00 PM Tents Close Welcoming Ceremony in the Commons Area 5:15 PM 5:30 PM Serving Lines Open for Dinner at the Main Tent 6:30 PM Live Auction at the Main Tent \*Woodhouse Pickup Raffle \*Harchelroad Corvette Raffle \*Feed A Steer Presentation \* Nationwide Live Tractor Auction - 7:30 PM 8:00 - 9:30 PM Lonestar Concert at the Main Tent 9:30 - Midnight Dance to "Shur Thing" at the Saloon Tent

Additional Activities in the Commons Area

Dick Turpin Ash Hollow Volunteers

**Gary Phipps** 

Chase Hasty Magic

**Duck Unlimited River Tours** 